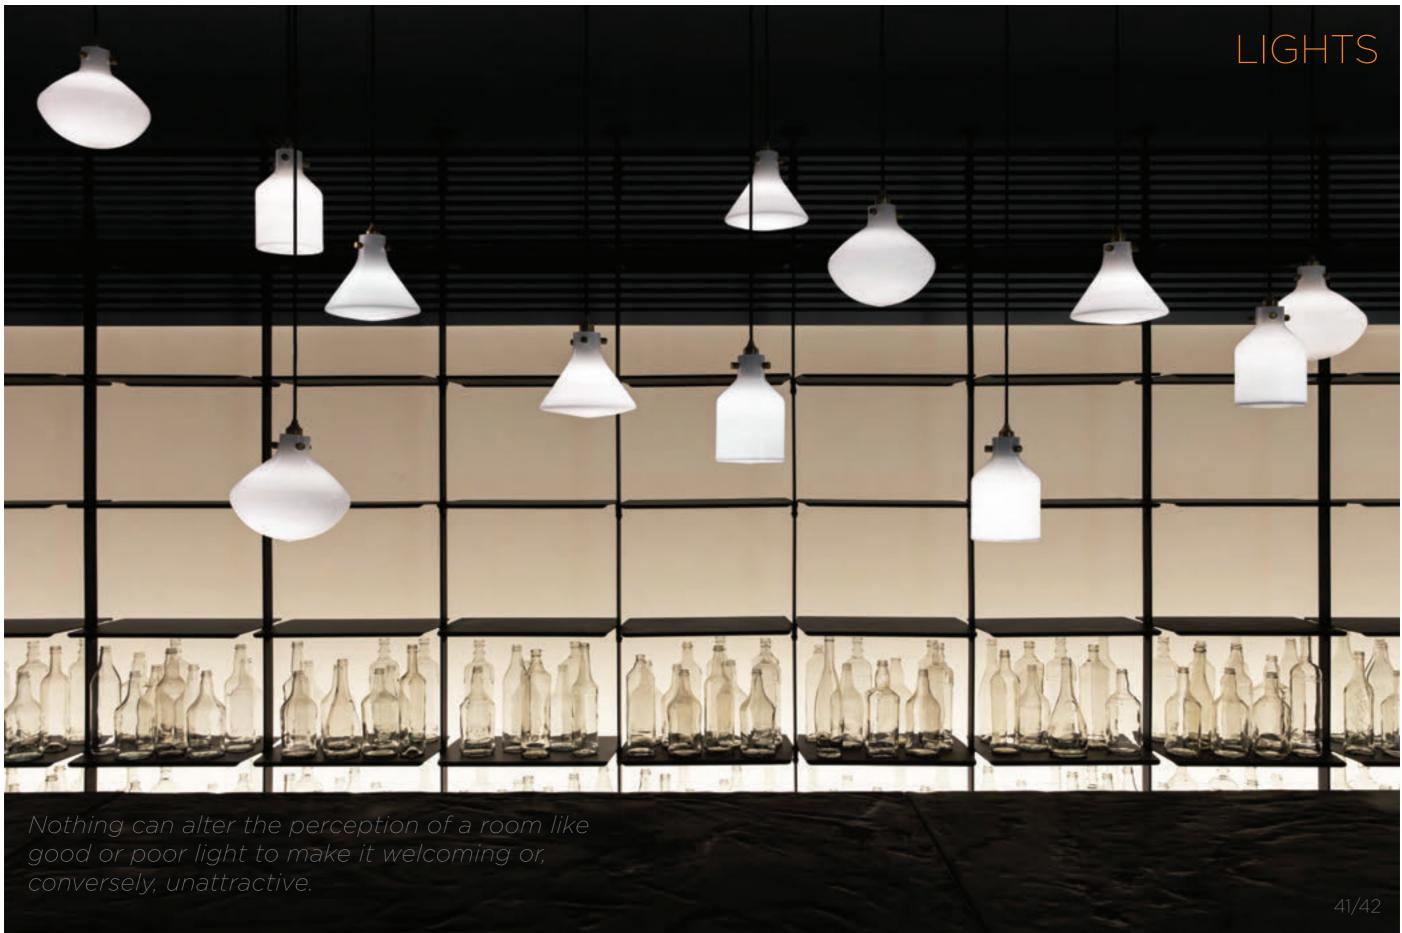

KITCHEN FURNITURE WARDROBE DOORS WINDOWS LIGHTS

It is pronounced "AÎTRELUKS", its roots lie in the blend of two French words: ÊTRE (to be) and LUXE (the condition of being elegantly lavish and luxurious) and bears the translation "to be luxury" itself