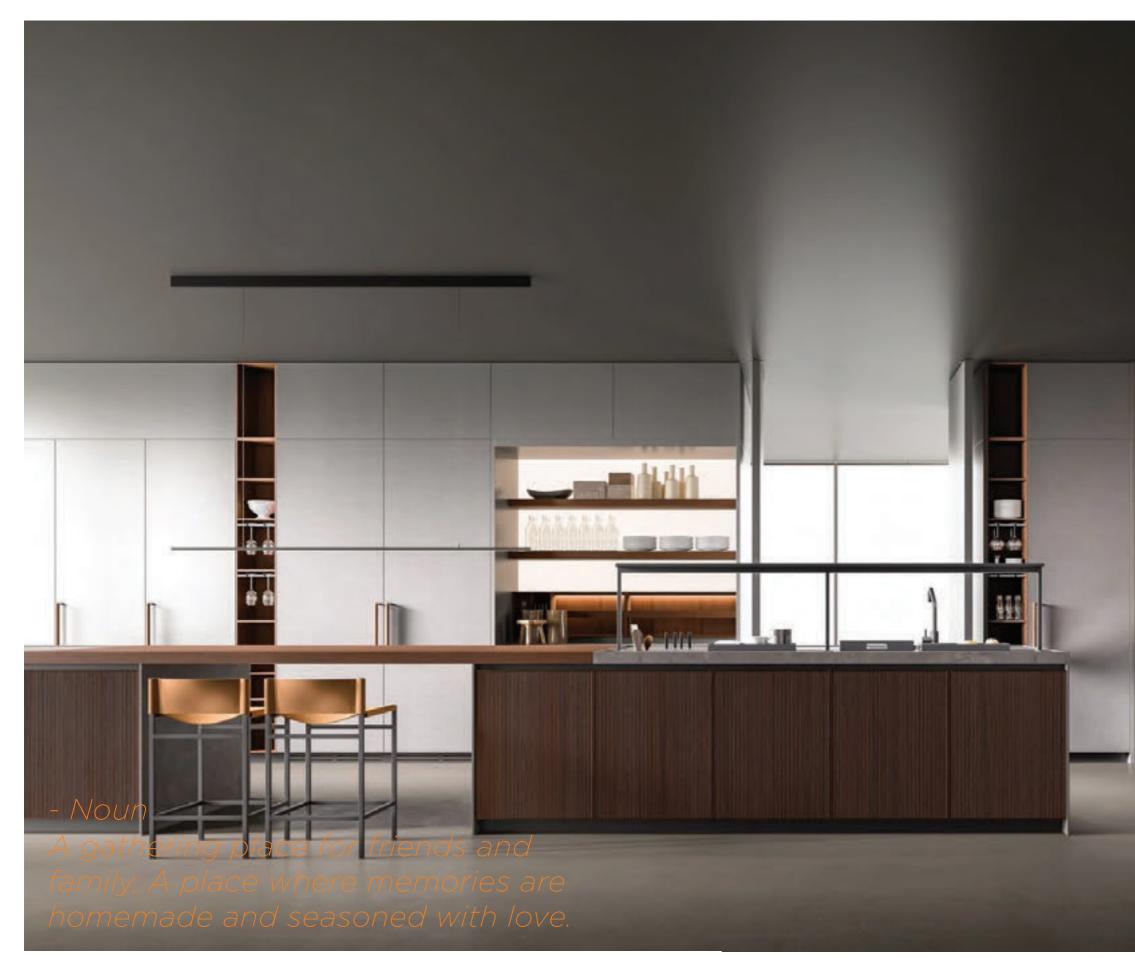

KITCHEN FURNITURE WARDROBE DOORS WINDOWS LIGHTS

It is pronounced "AÎTRELUKS", its roots lie in the blend of two French words: ÊTRE (to be) and LUXE (the condition of being elegantly lavish and luxurious) and bears the translation "to be luxury" itself

> *Luxury interior solution providers* curating spaces of your dreams.

KITCHEN FURNITURE WARDROBE DOORS & WINDOWS LIGHTS