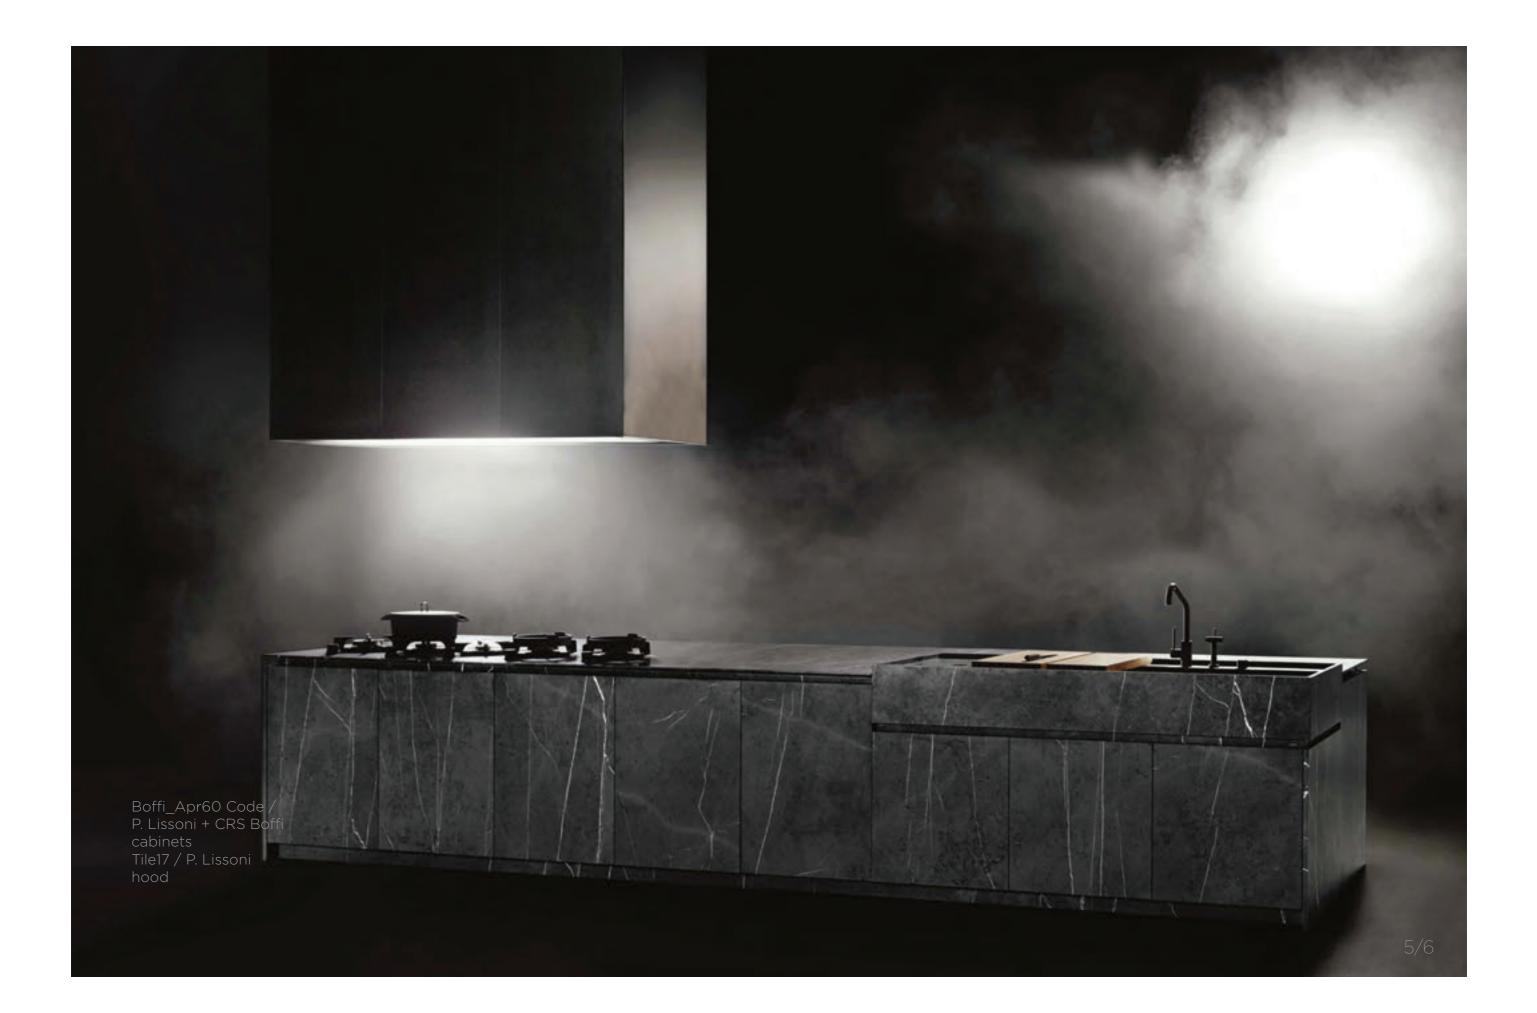

KITCHEN FURNITURE WARDROBE DOORS WINDOWS LIGHTS





It is pronounced "AÎTRELUKS", its roots lie in the blend of two French words: ÊTRE (to be) and LUXE (the condition of being elegantly lavish and luxurious) and bears the translation "to be luxury" itself

> *Luxury interior solution providers* curating spaces of your dreams.

KITCHEN FURNITURE WARDROBE DOORS & WINDOWS LIGHTS





# **•** Boffi

# ADL



























Schneider Gelectric

FIC

























### FLEXIBLE COOKING ELEMENT

"AHO1 allows to cook different type"///od/without mixing flavours on a professional steel plate, all this without use of condiments. It does not produce smoke and its cooking area can be quickly and easily cleaned"





0

1111



























PALO ALTO FREE GIANNI BORGONOVO The evolution of Pole Alte L Rey, Pole Alte

supported by floor-to-ceiling posts that form the struc This simple system for closing niches or separating spe sustains a series of accessories for the compartments, to those of the Palo Alto I-box.

































## Luxury Villa - Doha, Qatar

By MisuraEmme



D



#### PRIVATE RESIDENCES

Mr. Gautam Adani – Adani Group Mr. Conrad Sangma – CM, Meghalaya Mr. Vineet Gautam – Bestseller Group Mr. Rahul Gupta – Apoll