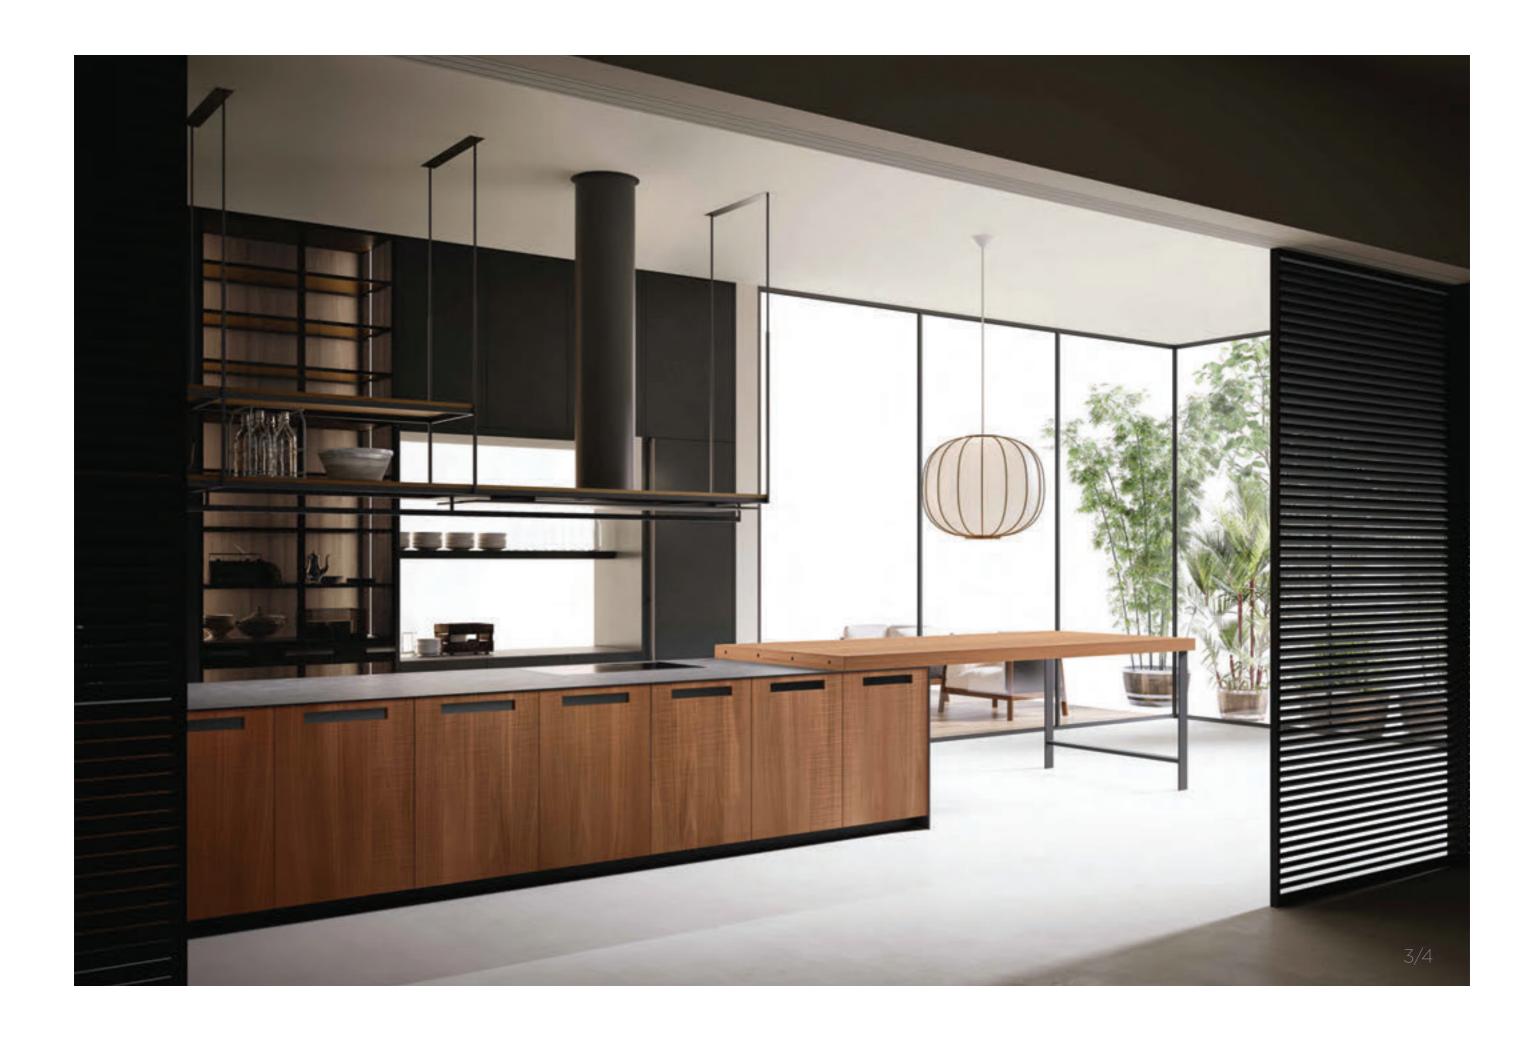

KITCHEN FURNITURE WARDROBE DOORS WINDOWS LIGHTS





It is pronounced "AÎTRELUKS", its roots lie in the blend of two French words: ÊTRE (to be) and LUXE (the condition of being elegantly lavish and luxurious) and bears the translation "to be luxury" itself

> *Luxury interior solution providers* curating spaces of your dreams.

KITCHEN FURNITURE WARDROBE DOORS & WINDOWS LIGHTS





# **•** Boffi

# ADL



























Schneider Gelectric

FIC

























### FLEXIBLE COOKING ELEMENT

"AHO1 allows to cook different type"///od/without mixing flavours on a professional steel plate, all this without use of condiments. It does not produce smoke and its cooking area can be quickly and easily cleaned"





0

1111



























PALO ALTO FREE GIANNI BORGONOVO The evolution of Pole Alte L Rey, Pole Alte

supported by floor-to-ceiling posts that form the struc This simple system for closing niches or separating spe sustains a series of accessories for the compartments, to those of the Palo Alto I-box.

































## Luxury Villa - Doha, Qatar

By MisuraEmme



D



#### PRIVATE RESIDENCES

Mr. Gautam Adani – Adani Group Mr. Conrad Sangma – CM, Meghalaya Mr. Vineet Gautam – Bestseller Group Mr. Rahul Gupta – Apo