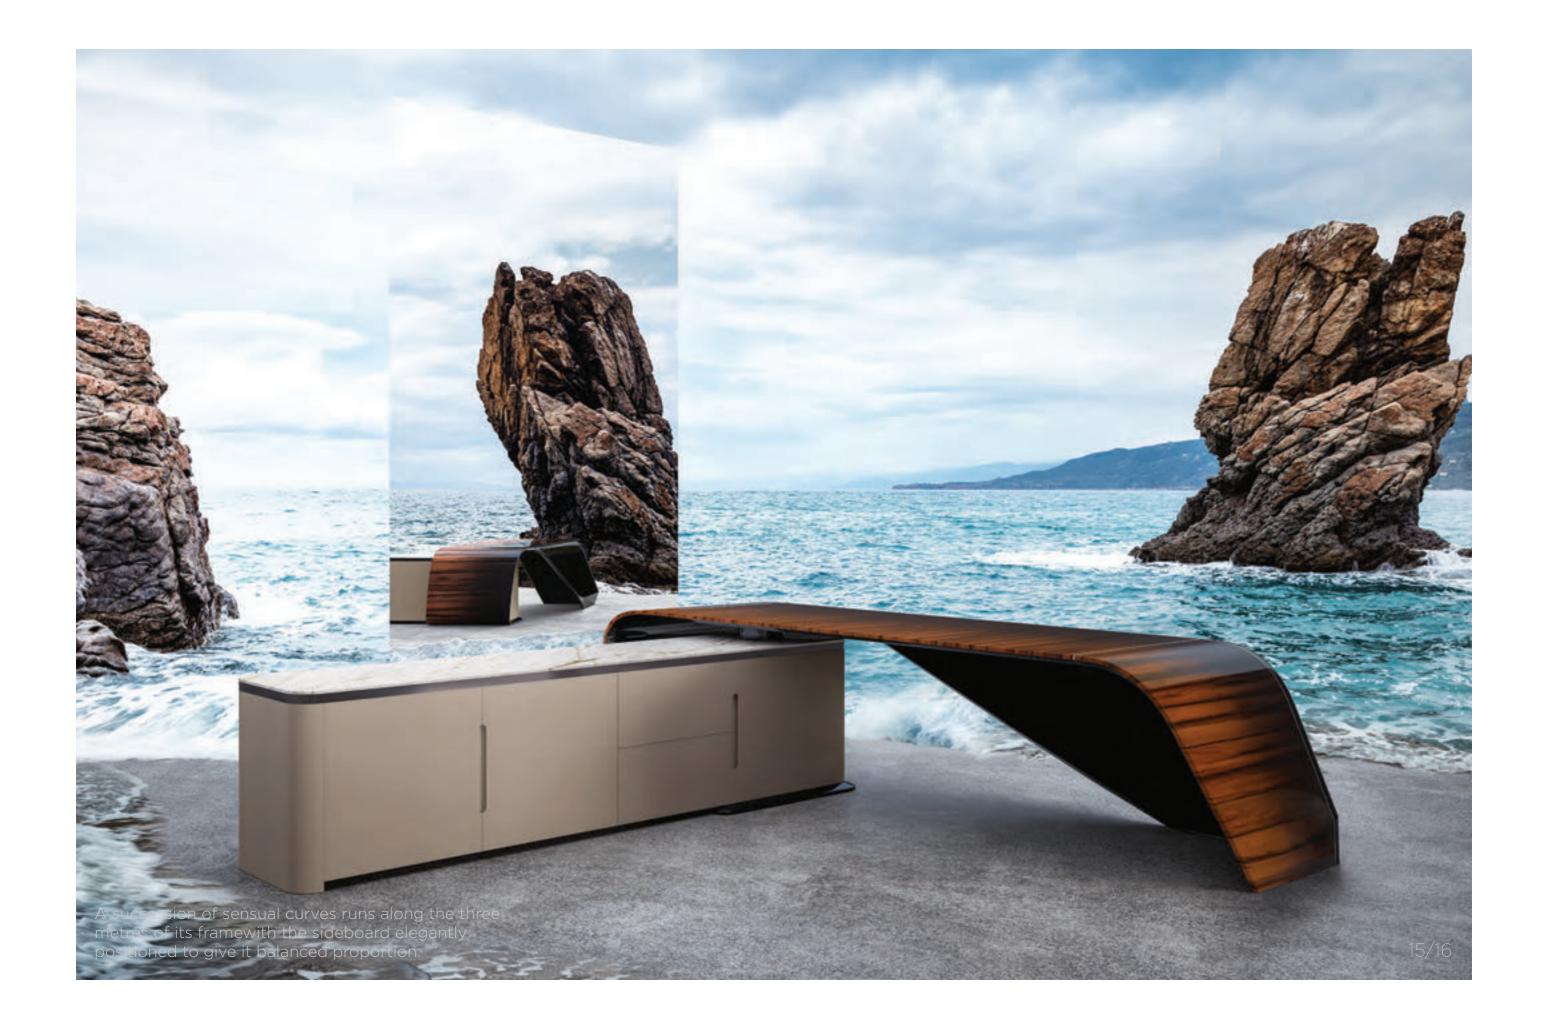

0

1111

PALO ALTO FREE GIANNI BORGONOVO The evolution of Pole Alte L Rey, Pole Alte

supported by floor-to-ceiling posts that form the struc This simple system for closing niches or separating spe sustains a series of accessories for the compartments, to those of the Palo Alto I-box.