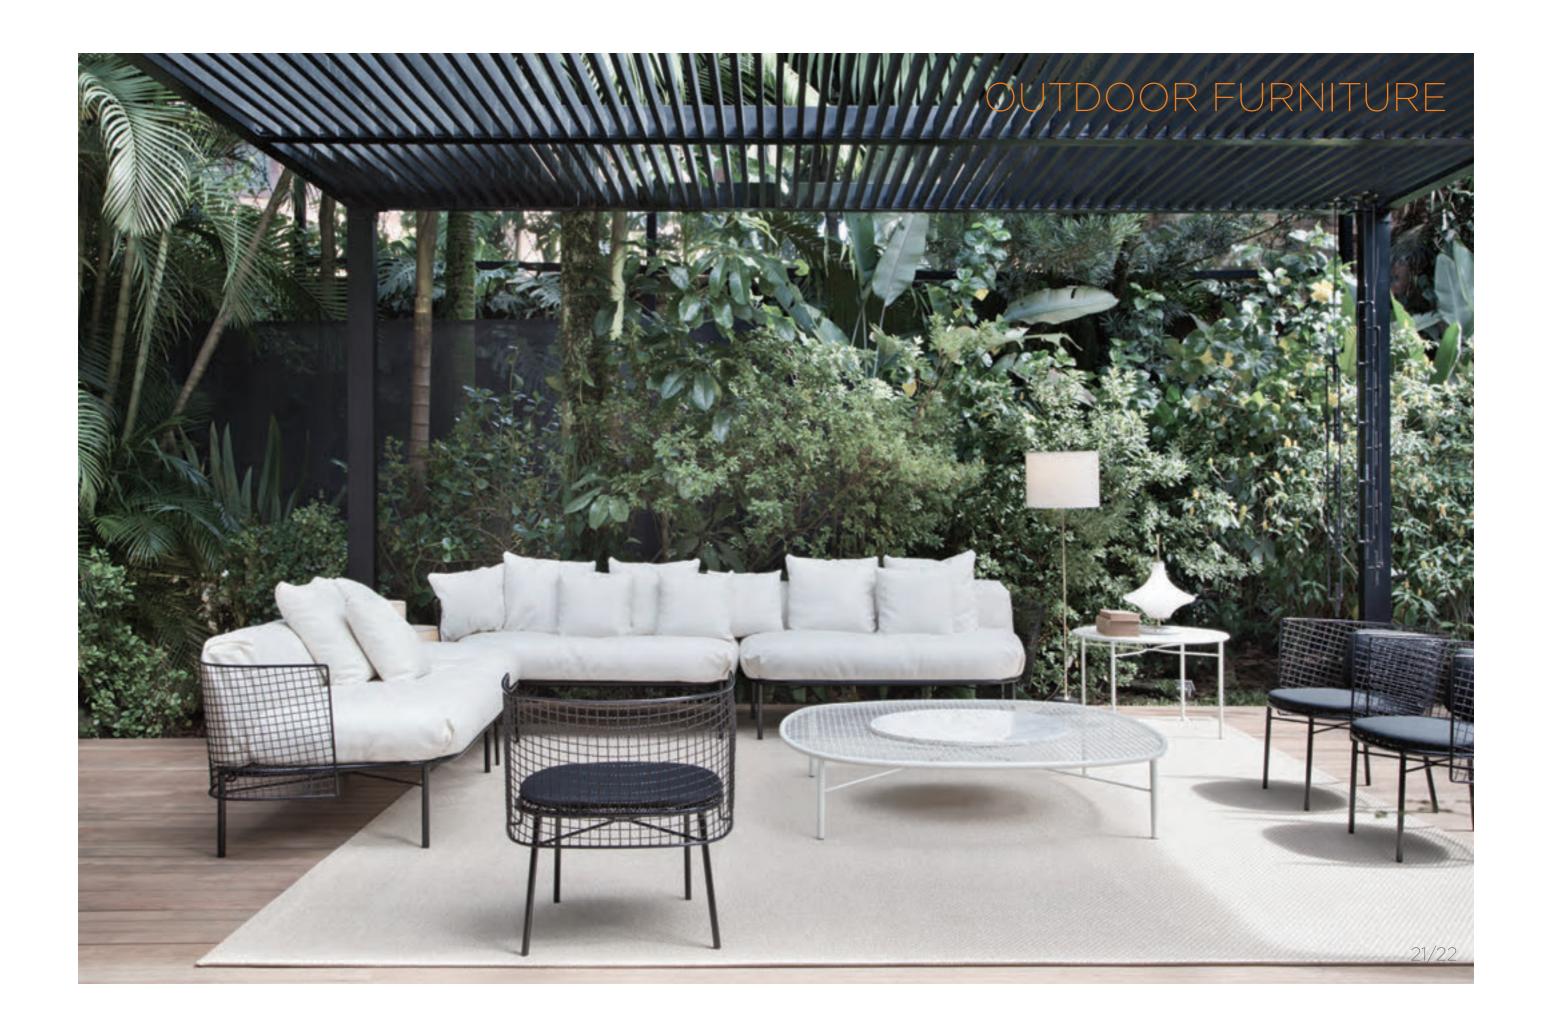

KITCHEN FURNITURE WARDROBE DOORS WINDOWS LIGHTS





It is pronounced "AÎTRELUKS", its roots lie in the blend of two French words: ÊTRE (to be) and LUXE (the condition of being elegantly lavish and luxurious) and bears the translation "to be luxury" itself

> *Luxury interior solution providers* curating spaces of your dreams.

KITCHEN FURNITURE WARDROBE DOORS & WINDOWS LIGHTS





# **•** Boffi

# ADL



























Schneider Gelectric

FIC

























### FLEXIBLE COOKING ELEMENT

"AHO1 allows to cook different type"///od/without mixing flavours on a professional steel plate, all this without use of condiments. It does not produce smoke and its cooking area can be quickly and easily cleaned"





0

1111



























PALO ALTO FREE GIANNI BORGONOVO The evolution of Pole Alte L Rey, Pole Alte

supported by floor-to-ceiling posts that form the struc This simple system for closing niches or separating spe sustains a series of accessories for the compartments, to those of the Palo Alto I-box.

































## Luxury Villa - Doha, Qatar

By MisuraEmme



D



#### PRIVATE RESIDENCES

Mr. Gautam Adani – Adani Group Mr. Conrad Sangma – CM, Meghalaya Mr. Vineet Gautam – Bestseller Group Mr. Rahul Gupta – Apollo Pipes Mr. Gautam Kumra – McKinsey & Co. Mr. Sanjay Gupta – Trident Group Mr. Umang Bedi - Facebook Mr. Pankaj Mohanty – MGM Minerals Mr. Mohit Arora – Supertech Ltd. Mr. Siddharth Rungta – Runga Mines Mr. Alexander George - Muthoot Finance Mr. Diljeet Titus – Titus & Compa